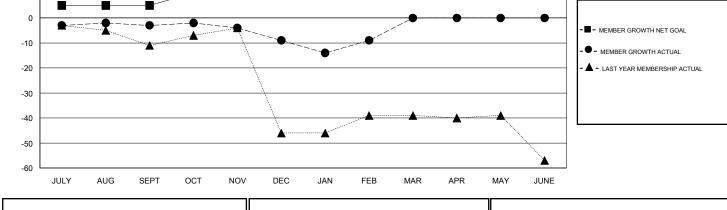

## District 6 SE

Results as of: 2/29/2020

| DROPPED CLUBS: 0 |    | 12 CLUBS OF 24 ADDED 1 OR MORE<br>NEW MEMBERS | GENDER DISTRIBUTION             |              |     |
|------------------|----|-----------------------------------------------|---------------------------------|--------------|-----|
|                  |    |                                               | MALE                            | 360 (60.30%) |     |
|                  |    |                                               | FEMALE                          | 237 (39.70%) |     |
| DROPPED MEMBERS  |    |                                               |                                 |              |     |
| DECEASED         | 6  | CLICK HERE FOR CUMULATIVE<br>MEMBERSHIP DATA  | TOTAL FAMILY UNIT MEMBERS       |              | 201 |
| CLUB CANCELLED   | 0  |                                               | FAMILY MEMBERS PAYING HALF DUES |              | 100 |
| OTHER            | 38 |                                               |                                 |              | 102 |
| TOTAL            | 44 |                                               |                                 |              |     |
|                  |    |                                               |                                 | _            |     |