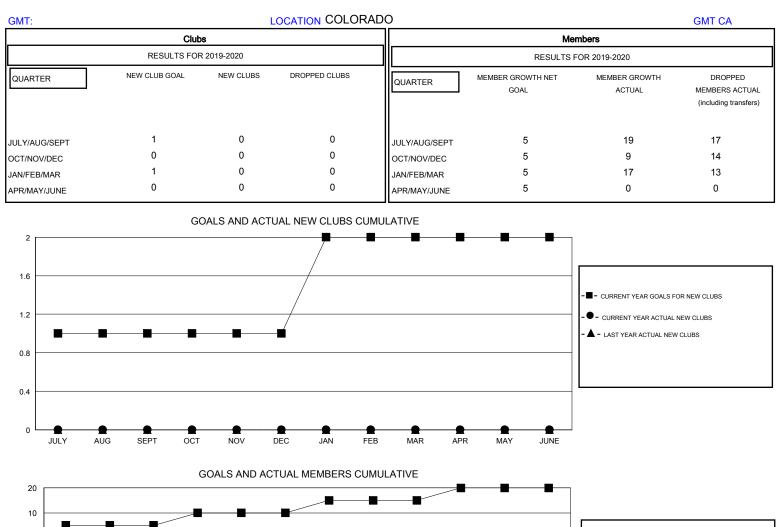

## District 6 SE

Results as of: 2/29/2020

| DROPPED CLUBS: 0 |    | 12 CLUBS OF 24 ADDED 1 OR MORE<br>NEW MEMBERS | GENDER DISTRIBUTION             |              |     |
|------------------|----|-----------------------------------------------|---------------------------------|--------------|-----|
|                  |    |                                               | MALE                            | 360 (60.30%) |     |
|                  |    |                                               | FEMALE                          | 237 (39.70%) |     |
| DROPPED MEMBERS  |    |                                               |                                 |              |     |
| DECEASED         | 6  | CLICK HERE FOR CUMULATIVE<br>MEMBERSHIP DATA  | TOTAL FAMILY UNIT MEMBERS       |              | 201 |
| CLUB CANCELLED   | 0  |                                               | FAMILY MEMBERS PAYING HALF DUES |              | 100 |
| OTHER            | 38 |                                               |                                 |              | 102 |
| TOTAL            | 44 |                                               |                                 |              |     |
|                  |    |                                               |                                 | _            |     |